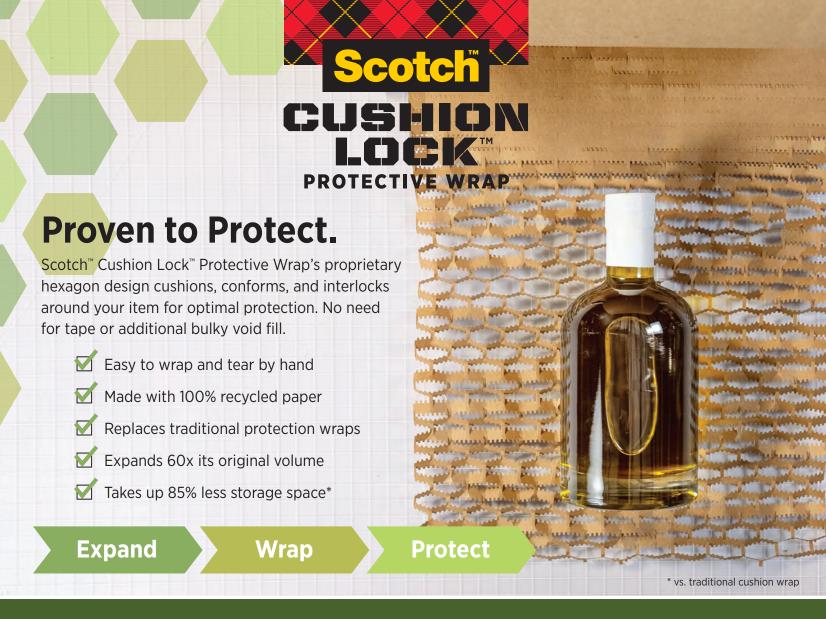

# Takes up to 85% less storage space

than traditional plastic cushion wrap

# Acts as a cushion and filler in one.

Scotch<sup>™</sup> Cushion Lock<sup>™</sup> Protective Wrap expands to 60x its original volume, filling the box with less material.

#### Advanced Self-Locking Technology

allows the pattern to interlock upon itself, securing your package without the need for tape.

#### **The Sustainable Choice**

Made with 100% recycled paper & curbside recyclable, the Scotch<sup>™</sup> Cushion Lock<sup>™</sup> Protective Wrap eliminates the need for additional void fill material.