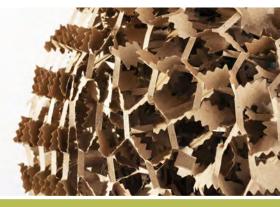

# Acts as a cushion and filler in one.

Scotch<sup>™</sup> Cushion Lock<sup>™</sup> Protective Wrap expands to 60x its original volume, filling the box with less material.

#### Advanced Self-Locking Technology

allows the pattern to interlock upon itself, securing your package without the need for tape.