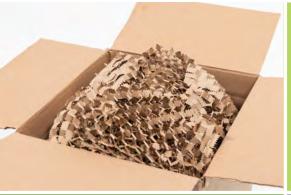

# Acts as a cushion and filler in one.

Scotch<sup>™</sup> Cushion Lock<sup>™</sup> Protective Wrap expands to 60x its original volume, filling the box with less material.

#### Advanced Self-Locking Technology

allows the pattern to interlock upon itself, securing your package without the need for tape.