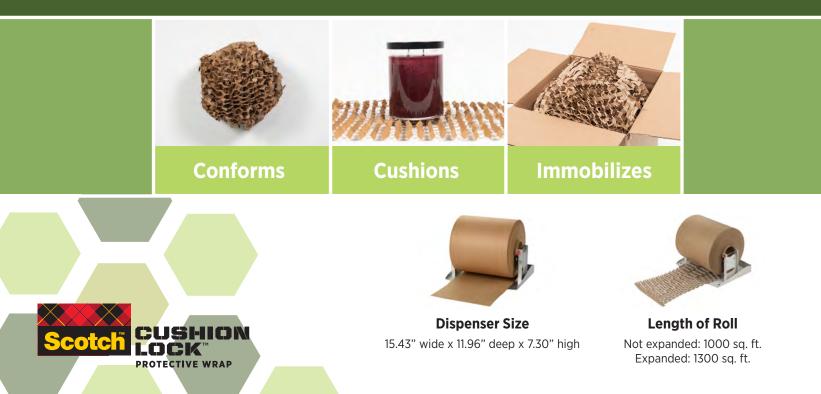

# Acts as a cushion and filler in one.

Scotch<sup>™</sup> Cushion Lock<sup>™</sup> Protective Wrap expands to 60x its original volume, filling the box with less material.

#### Advanced Self-Locking Technology

allows the pattern to interlock upon itself, securing your package without the need for tape.

#### **The Sustainable Choice**

Made with 100% recycled paper & curbside recyclable, the Scotch<sup>™</sup> Cushion Lock<sup>™</sup> Protective Wrap eliminates the need for additional void fill material.