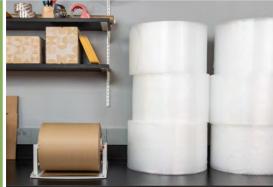

### Ideal for both fragile and non-fragile items:

Glassware & Ceramics • Decorations • Cosmetics • Artwork & Frames • Auto Parts • Electronics







# Takes up to 85% less storage space

than traditional plastic cushion wrap



# Acts as a cushion and filler in one.

Scotch<sup>™</sup> Cushion Lock<sup>™</sup> Protective Wrap expands to 60x its original volume, filling the box with less material.



#### Advanced Self-Locking Technology

allows the pattern to interlock upon itself, securing your package without the need for tape.

#### **The Sustainable Choice**

Made with 100% recycled paper & curbside recyclable, the Scotch<sup>™</sup> Cushion Lock<sup>™</sup> Protective Wrap eliminates the need for additional void fill material.





Scan To Watch